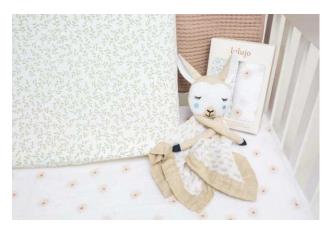

## **Boho baby**

Lulujo - distributed by Wild Seven is a beautiful collection in natural, earthy, bohemian tones and subtle prints that compliment nursery decor trends and baby wear. Our soft comforting muslin swaddles, baby bandana bibs, crib sheets, changing mat covers and waffle blankets are designed to be part of your everyday essential go-to's and also make perfect boho gifts.