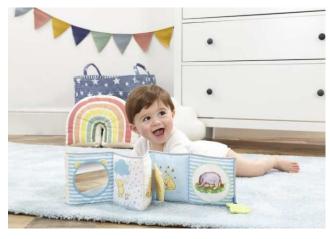

## Licenced favourites

The wonderful Peter Rabbit, Winnie the Pooh, Paddington Bear and Guess How Much I Love You, are just some of the much-loved nursery collections of soft toys and nursery essentials, we have to choose from at the Harrogate in October. For over 50 years, Rainbow Designs has been creating high quality, forever toys, inspired by the much-loved characters from children's literature, for babies and children of all ages to provide comfort, fun and sensory learning as well as beautiful décor for any nursery. Also available will be Elmer,

Spot the Dog, The Very Hungry Caterpillar, We're Going on a Bear Hunt and The Snowman and The Snowdog ranges.

Visit Rainbow Designs on Stand C14